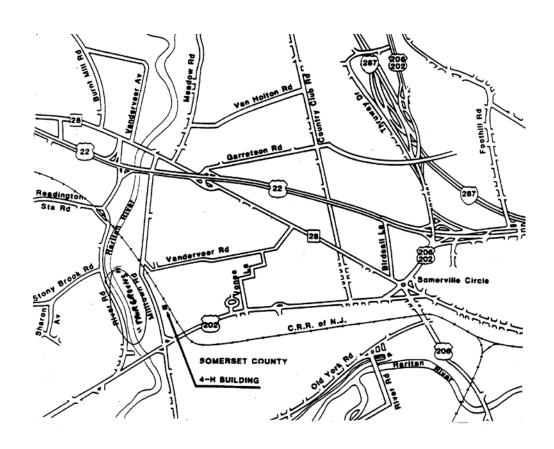

#### Directions to 4-H Center (310 Milltown Rd, Bridgewater, NJ)

**From the Somerville Traffic Circle**: Exit on Route 202 South toward Flemington. Go approximately 3 miles. Exit right on Milltown Road (jug handle before the light). Bear right on Milltown Road. 4-H Center is on the right.

**From Route 287 North**: Exit onto Route 22 West. Take jug handle turn off Route 22 West onto Milltown Road. Cross over Route 22 and go approximately 2 miles. The road will make a sharp bend to the right; you will go under a one-lane bridge. The 4-H Center is approximately 1½ miles on the left.